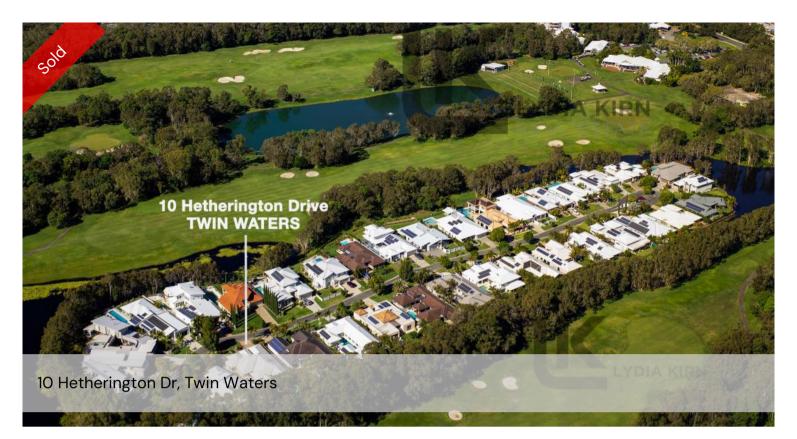

## Space and Privacy in Prime Location

Backing on to the 13th hole of the Twin Waters Golf Course and embedded in a wonderland of fairways, nature reserves and tranquil ponds, 10 Hetherington Drive boasts a prime location within one of Twin Waters' most desirable golf front precincts.

Three bedrooms, two bathrooms, multiple open living areas and a sparkling, lagoon-style pool on a large 844m2 allotment offer a relaxed and generous lifestyle on a single level.

Golf club and the local shopping village are just a small stroll away.