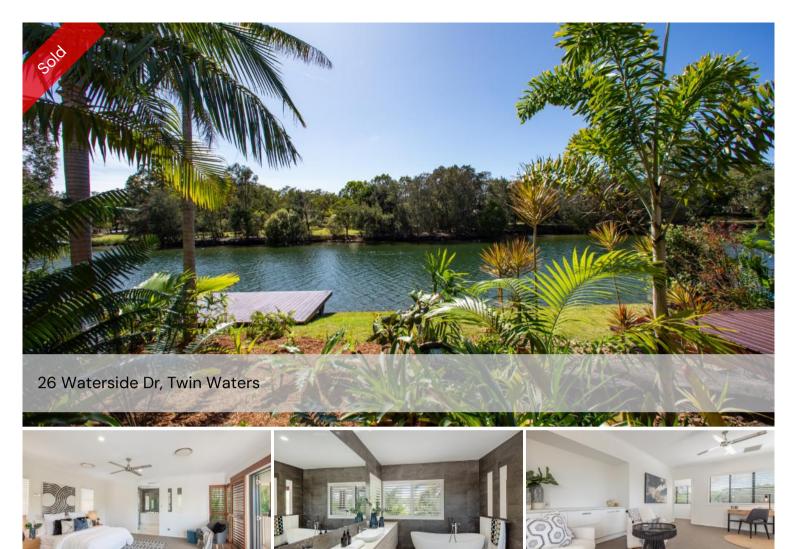

## Magic Waterfront by the Park

Boasting a rare parkside location on a massive 950m2 allotment, this magnificent waterfront home offers a lavish lifestyle in complete privacy.

Dense greenery forms an exquisite natural curtain as you splash in your pool or entertain on your terrace. More parklands draw your gaze on the opposite shore of the canal, the mirror-like reflection of the trees in the tranquil waters distorted only when the occasional fish or a preying bird breaks the surface.

Architecturally designed to maximise its privileged position, the residence embraces these panoramic views from all angles. On the ground floor, outdoor terraces and decks are wrapped around a light-flooded open plan living area and a central kitchen with walk-in pantry. The upper level is reserved for a palatial master suite. A balcony above the canal, a lavish ensuite plus a large office or parents retreat create the feeling

SOLD for \$2,295,000

Property
Residential
Type

Property ID 281 Land Area 950 m2

Floor Area 415 m2

**Agent Details** 

Lydia Kirn - 0412 542 644

Office Details

Lydia Kirn Real Estate 5/175 Ocean Drive Twin Waters QLD 4564 Australia of a self-contained top-floor apartment. Three more bedrooms and a second bathroom form a separate guest wing.