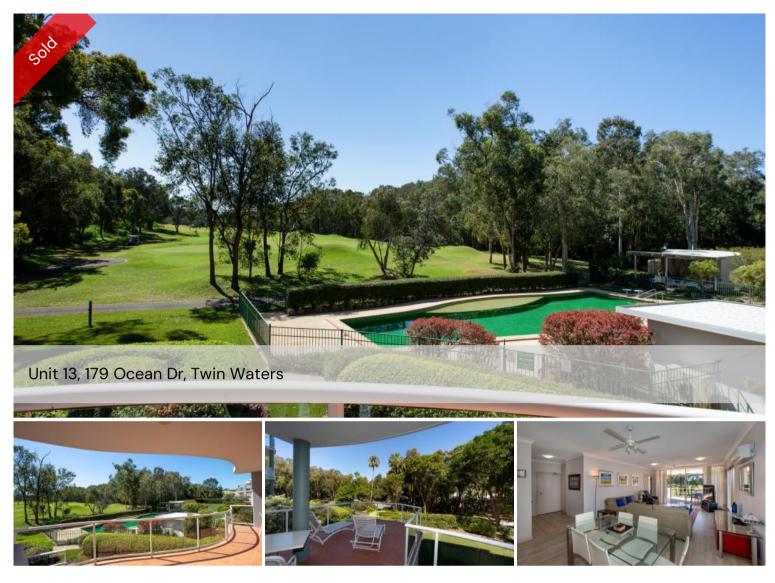

## Fabulous Views and Extra Space

Attracting golf enthusiasts and nature lovers alike, the Magnolia Lane apartments in Twin Waters are embedded in a tranquil and leafy location right on the Twin Waters Championship Course.

With an extra-wide all-weather terrace to the North plus the largest of all Southern balconies in the complex, Unit 13 offers outdoor enjoyment all day, every day, with magnificent views over natural bushlands and a seemingly endless carpet of green. From your first cup of coffee in the morning to the twilight of the afternoon, you will always you are in a very special sanctuary.

Golf club, driving range and the first Tee are only a short, oneminute stroll from your doorstep. Just around the corner is the Twin Waters shopping village with café and restaurant. Pristine beaches, the Maroochy River, the Novotel resort and the Supshine Coast airport are just a short drive away from your

Features Include:

Stunning North facing apartment

Fabulous views straight up the 9th fairway

Three well sized air conditioned bedrooms, two bathrooms

Stone bench tops throughout

North facing entertaining terrace

Huge South facing terrace

Fabulous pool and BBQ area

A very short stroll to the Twin Waters Golf Club

Local shopping village at your fingers tips

The above information provided has been furnished to us by the vendor/s. We have not verified whether or not that information is accurate and do not have any belief in one way or the other in its accuracy. We do not accept any responsibility to any person for its accuracy and do no more than pass it on. All interested parties should make and rely upon their own inquiries in order to determine whether or not this information is in fact accurate.