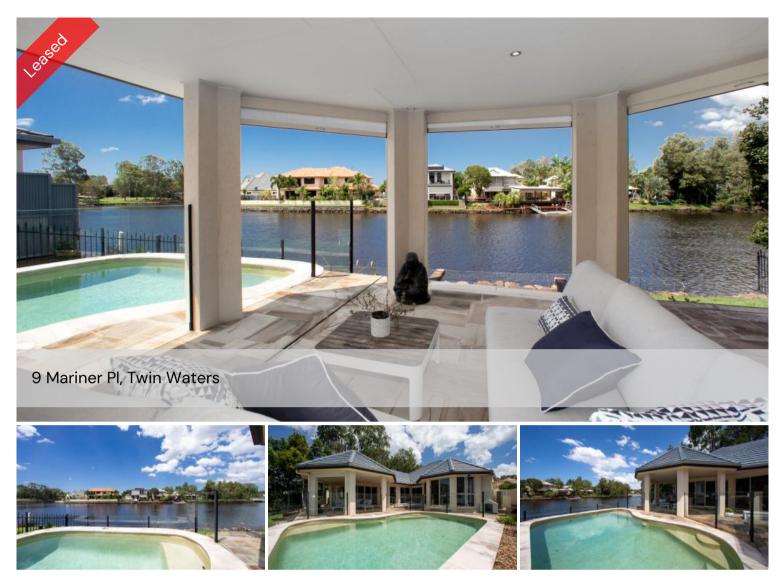

## Idyllic Waterfront Residence

Tucked away in a quiet and leafy side street behind a gated entrance with video intercom, this gorgeous waterfront home is an idyllic and peaceful retreat where you can enjoy a relaxed and very private lifestyle in a unique location with adjacent reserve and one neighbour only.

Generous open-plan living areas and a central, recently renovated kitchen with induction cooktop open to a lovely alfresco pavilion where you can enjoy poolside dining and entertaining in style. The master suite with spa bath and walkin robe offers similar views across the sparkling, solar-heated pool and the waterway beyond. Three bedrooms plus a separate study or fourth bedroom provide an abundance of room and versatility.

## Features include:

Immaculate waterfront home in the heart of Twin Waters

H 4 <2 4 2 4 ⊡ 634 m2

| Price       | \$1,075 per |
|-------------|-------------|
|             | week        |
| Property    | Rental      |
| Туре        |             |
| Property ID | 256         |
| Land Area   | 634 m2      |
| Floor Area  | 278 m2      |

## **Office Details**

Lydia Kirn Real Estate 5/175 Ocean Drive Twin Waters QLD 4564 Australia 0412 542 644 Idyllic location across prestigious Karinya Island Magnificent views from living areas and master suite Private and leafy with adjacent parklands and one neighbour only Three bedrooms, separate office, two bathrooms plus a powder room Central kitchen with induction cooktop, stone benches and quality appliances Solar-heated pool Lovely alfresco pavilion Gated entry with video intercom Solar power Ducted air-conditioning