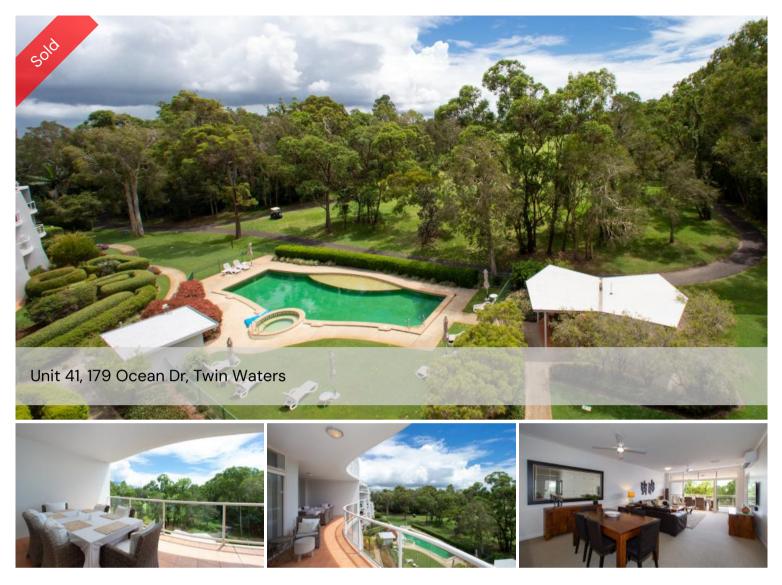

## Superb Sub-Penthouse with Stunning Views

Located high above the tree tops with commanding views over the Twin Waters Championship Golf Course, this spectacular subpenthouse on the fifth floor of the prestigious Magnolia Lane apartments offers a unique lifestyle of lofty generosity.

The huge, main terrace is an irresistible place to be, offering plenty of space for your deckchairs, your outdoor dining table and your BBQ equipment, with epic views across the resort

## **Office Details**

Lydia Kirn Real Estate 5/175 Ocean Drive Twin Waters QLD 4564 Australia 0412 542 644

pool, the ninth fairway and rows of tall, established gumtrees from a completely private vantage point. Whether you entertain the largest of crowds or simply sit back and enjoy the leafy scenery with the occasional family of kangaroos hopping past, this roof-covered alfresco space feels like another room and adds another dimension to this magnificent residence.