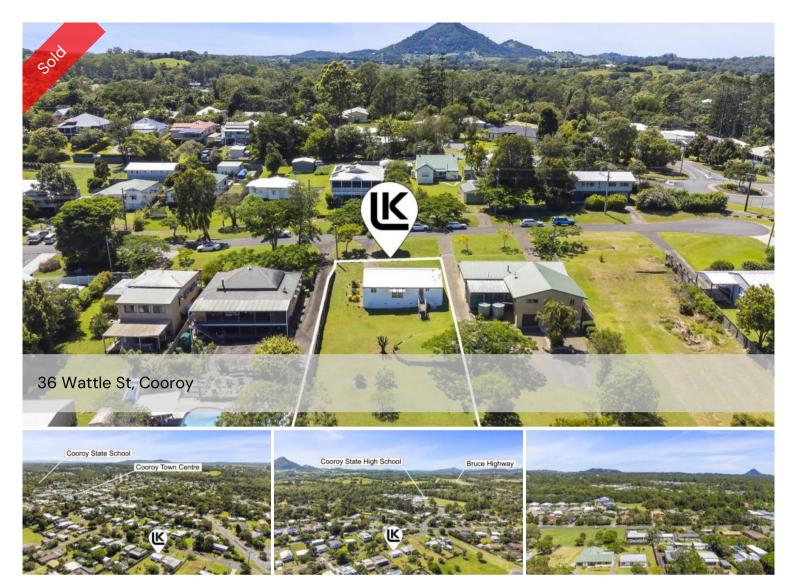

## Lovely Lifestyle in Charming Cooroy

The historic timber-milling town of Cooroy has grown from one of the Sunshine Coast's best-kept secrets into a popular tourist destination, featuring a lively town centre, leafy residential streets and charming heritage-listed buildings that immerse visitors in the cozy feel of the good old times.

Just a short, leisurely stroll from the centre's cafés, restaurants and shops and in close reach to schools, railway station, hotel, golf and bowls club, this residence boasts a prime location right in the heart of town where you only need your car if you want to venture out and explore nearby attractions such as the iconic beachside town of Noosa.

Built more than three decades ago, the cottage-style home withstood all tests of time. Immaculately kept and still in its original stage, it is ready to move in for anybody embracing a low-maintenance lifestyle surrounded by a vast amount of