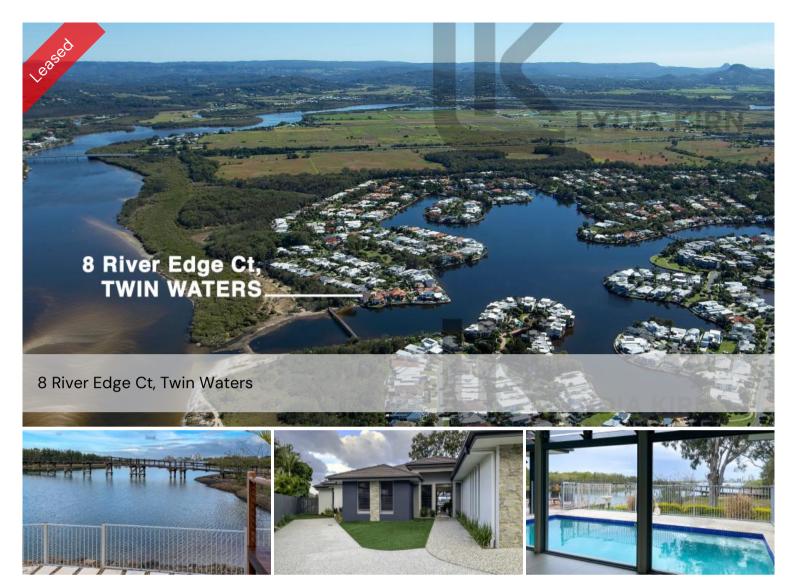

## **Fabulous Waterfront**

8 River Edge Court is located at the inlet of the Twin Waters lagoon just a stone's throw from the Maroochy River. This beautifully renovated residence boasts magnificent river views, with boats and kayaks gliding past during the day and a sparkling display of Maroochydore's city lights at night.

Built in a quiet cul-de-sac across a massive 894m2 block with a spectacular 34.2m water frontage, this single-level home was designed to minimise maintenance and to maximise a tranquil, private lifestyle with unparalleled views from living, dining and kitchen areas, master bedroom and the alfresco terrace.

There are three bedrooms, two bathrooms, a separate powder room, a large living and dining room, a well-sized media room and an all-weather entertaining area next to a sparkling pool. An additional carport plus room for a boat or caravan behind the electric entrance gate provide secure storage for all your toys.