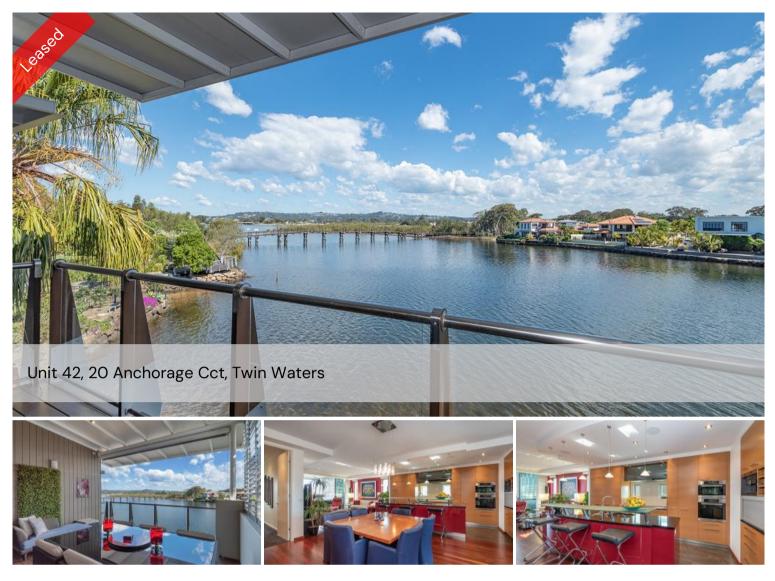

## Top Floor Apartment with Magic Views

Water Gallery apartment 42 is located in a prime position on the top floor of this sought-after complex in the heart of Twin Waters, with magic panoramic views reaching from the mouth of the Twin Waters lagoon and the majestic Maroochy River all the way to the hills of Buderim.

Besides the luxuries within the apartment, there is a lot to enjoy in this gated community with its unique over-water architecture, manicured gardens, heated lap pool and spa, BBQ entertainment area and direct kayak access to the Twin Waters lagoon.

Unit 42 adds another spark to this enjoyment, making all the normal things in daily life a little bit more special.

## **Office Details**

Lydia Kirn Real Estate 5/175 Ocean Drive Twin Waters QLD 4564 Australia 0412 542 644

Features include:

Opulent apartment living with stunning views Contemporary kitchen with top of the range Miele appliances The highest quality fixtures and fittings Stunning timber finishes throughout New fully ducted zoned air-conditioning Internal sunroom Enviable walk-in robe to master bedroom Solid timber flooring throughout living areas New carpet in all bedrooms Waterproof roof hatch Steel staircase to rooftop terrace fully encased Two underground car park spaces with large lock-up storage and direct lift access