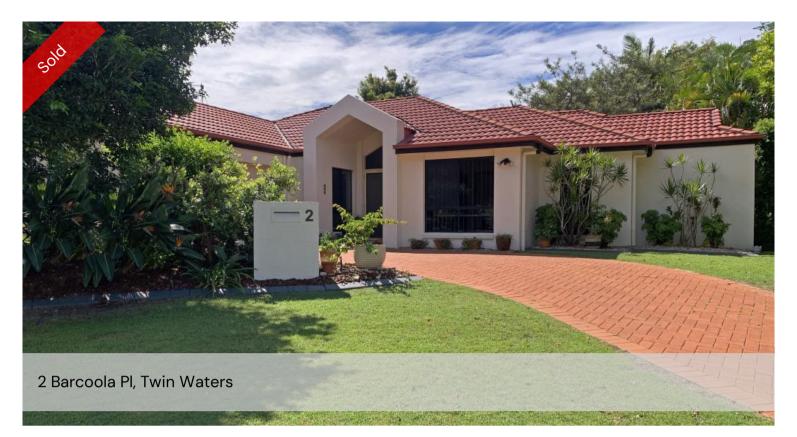

## Leafy Luxury

Nestled amongst rows of established trees, this beautifully presented home provides a very private lifestyle on a large and leafy 758m2 allotment. This magnificent residence offers three bedrooms, two bathrooms and generous open plan living with high soaring ceilings on a single level.

🛏 3 🔊 2 🖨 2 🐇 🗔 758 m2

| Price       | SOLD for    |
|-------------|-------------|
|             | \$930,000   |
| Property    | Residential |
| Туре        |             |
| Property ID | 202         |
| Land Area   | 758 m2      |
|             |             |