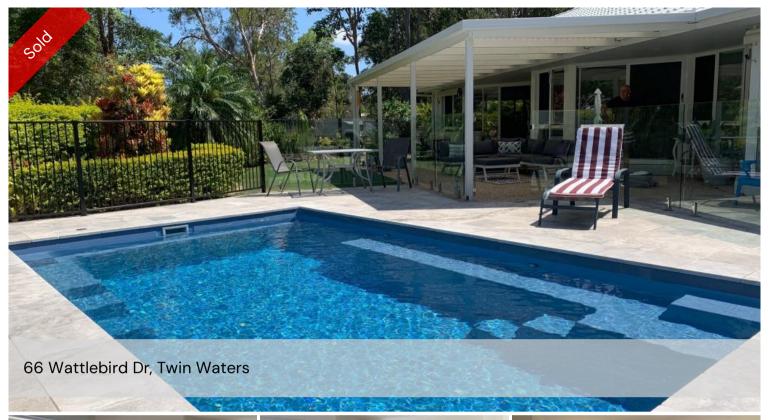

## Private Gated Residence

Situated on a huge 832m2 block, this residence offers plenty of room for all your toys.

Completely transformed, 66 Wattlebird presents as new. There is nothing left to do than sit back and relax.

The brand-new kitchen is a delight for any chef. The extended entertaining area is the perfect place for afternoon snacks and drinks with friends, right next to your brand-new swimming pool.

This bright and airy home is now available for purchase.

## Office Details

Lydia Kirn Real Estate 5/175 Ocean Drive Twin Waters QLD 4564 Australia New carpets, lights, fans and sliding doors

New pool and entertaining area

New garage doors and epoxy flooring in garage for easy clean