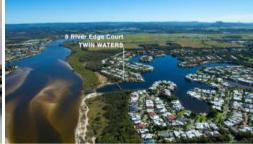

## Available December 9th, 2020

8 River Edge Court is located at the inlet of the Twin Waters lagoon just a stone's throw from the Maroochy River. This beautifully renovated residence boasts magnificent river views, with boats and kayaks gliding past during the day and a sparkling display of Maroochydore's city lights at night.

Built in a quiet cul-de-sac across a massive 894m2 block with a spectacular 34.2m water frontage, this single-level home was designed to minimise maintenance and to maximise a tranquil, private lifestyle with unparalleled views from living, dining and kitchen areas, master bedroom and the alfresco terrace.