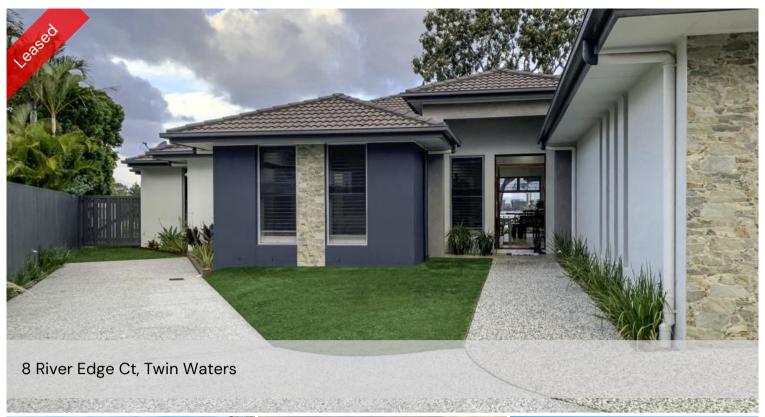

## Available December 9th, 2020

8 River Edge Court is located at the inlet of the Twin Waters lagoon just a stone's throw from the Maroochy River. This beautifully renovated residence boasts magnificent river views, with boats and kayaks gliding past during the day and a sparkling display of Maroochydore's city lights at night.

Built in a quiet cul-de-sac across a massive 894m2 block with a spectacular 34.2m water frontage, this single-level home was designed to minimise maintenance and to maximise a tranquil, private lifestyle with unparalleled views from living, dining and kitchen areas, master bedroom and the alfresco terrace.

There are three bedrooms, two bathrooms, a separate powder room, a large living and dining room, a well-sized media room and an all-weather entertaining area next to a sparkling pool. An additional carport plus room for a boat or caravan behind the electric entrance gate provide secure storage for all your toys.