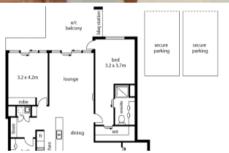

This contemporary ground floor, architecturally designed apartment perfectly complements it's waterfront location. A great floor-plan features two generous bedrooms plus a multipurpose study/guest bedroom as well as two well appointed bathrooms. A stylish, functional kitchen presides over the open plan living spaces that flow out on to the all-weather, North facing waterfront deck. Mood lighting creates the perfect ambience whilst enjoying that twilight glass of champagne. A separate laundry, loads of internal cupboard space, two secure