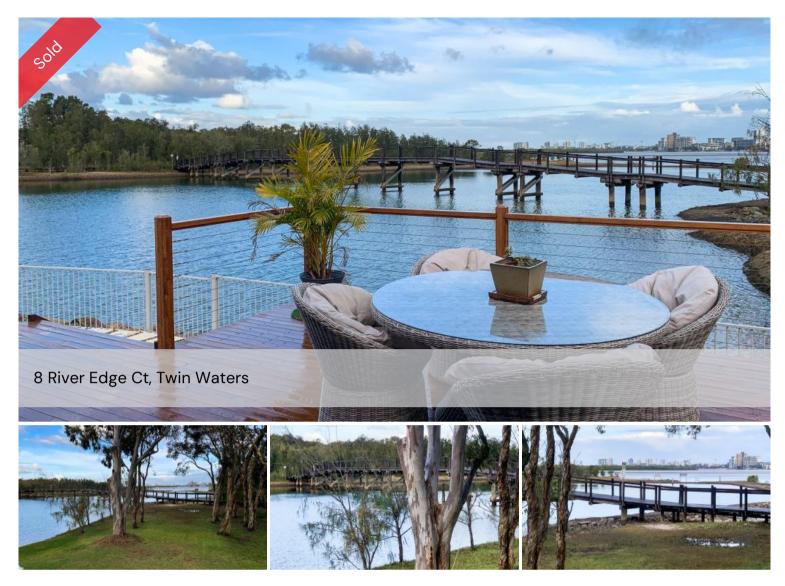

## Unique Riverfront Gem

8 River Edge Court is located at the inlet of the Twin Waters lagoon just a stone's throw from the Maroochy River. This beautifully renovated residence boasts magnificent river views, with boats and kayaks gliding past during the day and a sparkling display of Maroochydore's city lights at night.

Built in a quiet cul-de-sac across a massive 894 m2 block with a spectacular 34.2 m water frontage, this single-level home was designed to minimise maintenance and to maximise a tranquil, private lifestyle with unparalleled views from living, dining and kitchen areas, master bedroom and the alfresco entertaining terrace.