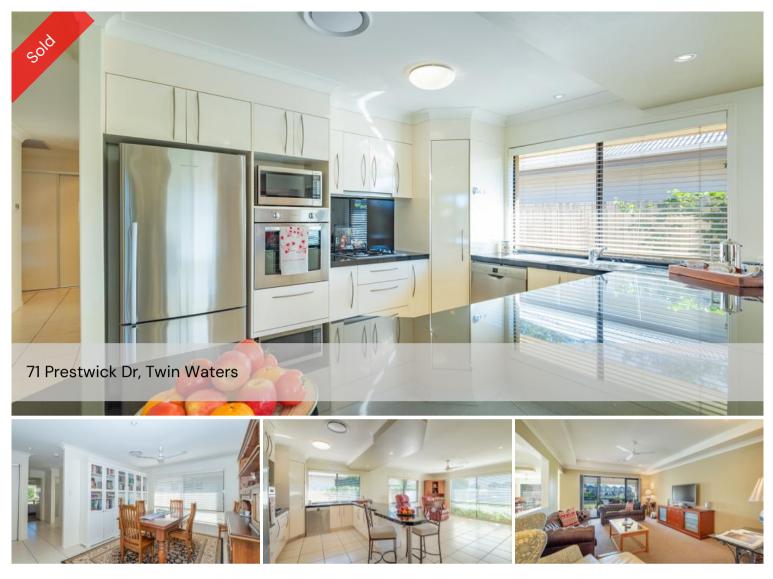

# Loads of Space, Endless Opportunities

This waterfront property is situated on an enormous 982m2 block with a due North aspect, a truly rare find.

The home comprises of four bedrooms and two bathrooms, with new ducted air-conditioning recently installed.

Three separate living areas

All-weather terrace

Ducted air-conditioning

Stone bench tops

Welcoming entertaining spaces

Room for a boat or a caravan

Double garage